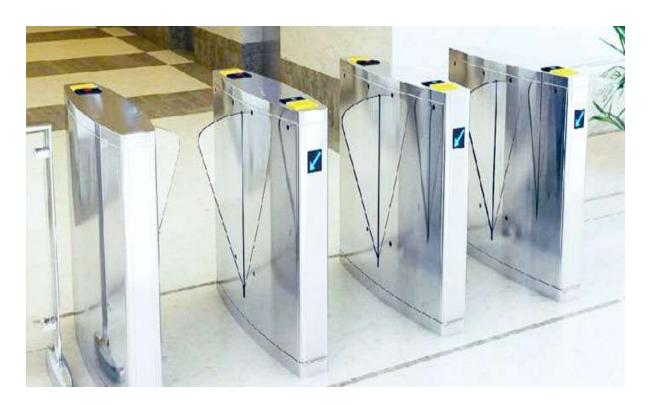

ing & security purpose all the data needs to be collected.



## Solution by Daccess

- Daccess team visited to Visteon Pune office for understanding & studying these issues and provide the cost effective solution.
- We offered 2 lane flap barrier and 1"P" type swing gate for permitting the access in entry office premises.
- 2 lane flap barrier allows and monitor the access of employee and visitor's.
- P type swing gate allows and monitor the access of Handicap people and movement of luggage.
- Both the systems are operated by using RFID Card Device. User have to show the card to get the access.



Note: Flap Gate internal cabling job (Reader to Controller) will be carried by DAccess. We required 3 seprate interlink conduits for same. (please consider Switch/BMS/Power conduit separately)





#### 3 Lane flap barrier



#### P type swing gate





### Conceptual Sketch Of All Location Chennai – Total Staff – 1180 Length\* Width – 15.6\*3

Ground Floor- 2 Lanes Flap Barrier 1 Set & P Type Gate 1 Qty INR Floor 5th - 2 Lanes Flap Barriers 1 Set & P Type Gate 1 Qty Floor 6th - 2 Lanes Flap Barriers 1 Set & P Type Gate 1 Qty



## Trivandrum-Total Staff-120 Length\* Width-8.4\*3 1 Lane Flap Barriers 1 Set & P Type Gate 1 Qt



#### Coimbatore- Total Staff-250 Length\* Width-10\*10 2 Lanes Flap Barriers 1 Set & P Type Gate 1 Qty



<u>Bangalore- Total Staff-600</u> Ground Floor- 2 Lanes Flap Barrier 1 Set & P Type Gate 1 INR 1st floor A Wing - 2 Lanes Flap Barriers 1 Set & P Type Gate 1 1st floor B Wing - 2 Lanes Flap Barriers 1 Set & P Type Gate 1







## Access Control System