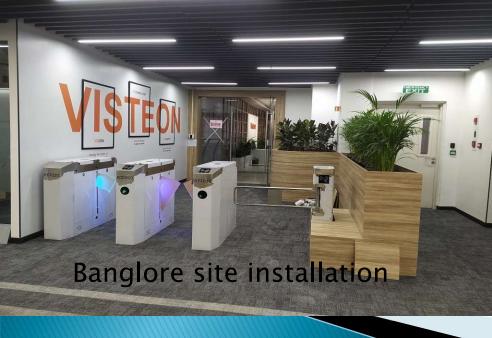

CCESS Security solutions

### **Benefits**:

- 1. Flap barriers prove to be very useful in places where there is a huge flow of people.
- 2. There are extremely helpful to the guard as they assist in controlling the inflow and outflow of people.
- 3. The sensor based flap barriers or the ones which synced access control system will reduce the security breach by restricting the entry of unauthorized entrant.
- 4. Control the walk flow.
- 5.Less man power.
- 6.Exact head count.
- 7.Limited personal access.
- 8. Quality product assures good longevity.
- 9. Cost effective solution.
- 10. Easily square part availability.
- 11. Various report generation
- 12. High speed controllers.
- 13.Secured database.
- 14.Easy to use software.
- 15. Unique RFID Technology.

## After Installation Images-







## Successful Installation certificate by Client



### Flap barrier installation videos-

- ...\Visteon Pune site installation video.mp4
- ...\Visteon Trivendram site installation video.mp4
- ...\Visteon Chennai site installation video.mp4
- ...\Visteon banglore site installtion video.mp4
- ..\Visteon Coimbatore site installation video.mp4



## Thank You!