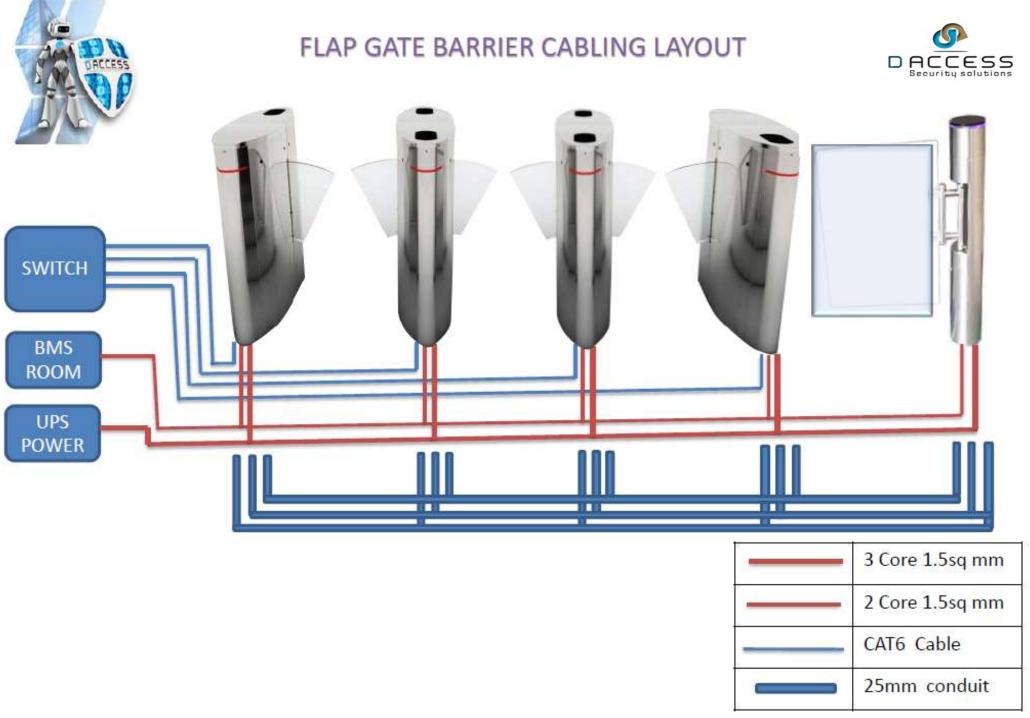

Note: Flap Gate internal cabling job (Reader to Controller) will be carried by DAccess. We required 3 seprate interlink conduits for same. (please consider Switch/BMS/Power conduit separately)