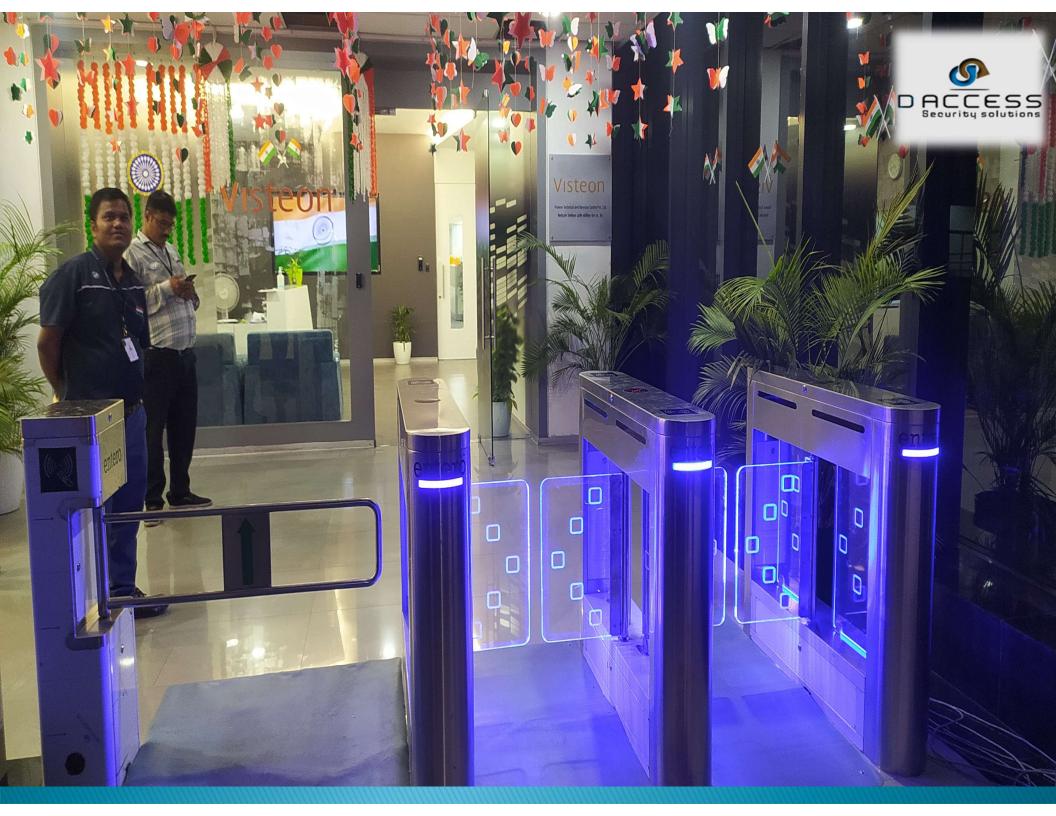

## After Installation Images-

## Solution by Daccess

- Daccess team visited to Visteon Pune office for understanding & studying these issues and provide the cost effective solution.
- We offered 2 lane flap barrier and 1"P" type swing gate for permitting the access in entry office premises.
- 2 lane flap barrier allows and monitor the access of employee and visitor's.
- P type swing gate allows and monitor the access of Handicap people and movement of luggage.
- Both the systems are operated by using RFID Card Device. User have to show the card to get the access.