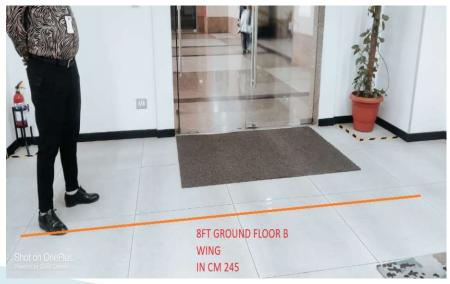

### Conceptual Sketch Of All Location Chennai – Total Staff – 1180 Length\* Width – 15.6\*3

Ground Floor- 2 Lanes Flap Barrier 1 Set & P Type Gate 1 Qty INR Floor 5th - 2 Lanes Flap Barriers 1 Set & P Type Gate 1 Qty Floor 6th - 2 Lanes Flap Barriers 1 Set & P Type Gate 1 Qty

## Trivandrum-Total Staff-120 Length\* Width-8.4\*3 1 Lane Flap Barriers 1 Set & P Type Gate 1 Qt

#### Coimbatore- Total Staff-250 Length\* Width-10\*10 2 Lanes Flap Barriers 1 Set & P Type Gate 1 Qty

<u>Bangalore- Total Staff-600</u> Ground Floor- 2 Lanes Flap Barrier 1 Set & P Type Gate 1 INR 1st floor A Wing - 2 Lanes Flap Barriers 1 Set & P Type Gate 1 1st floor B Wing - 2 Lanes Flap Barriers 1 Set & P Type Gate 1