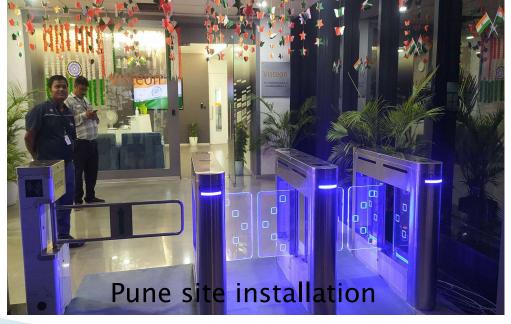

## After Installation Images-

### Flap barrier installation videos-

- ...\Visteon Pune site installation video.mp4
- ...\Visteon Trivendram site installation video.mp4
- ...\Visteon Chennai site installation video.mp4
- ...\Visteon banglore site installtion video.mp4
- ..\Visteon Coimbatore site installation video.mp4