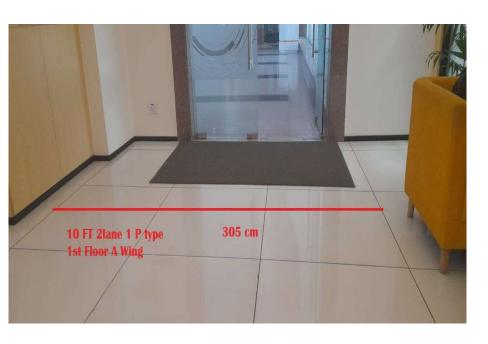

#### Coimbatore- Total Staff-250 Length\* Width-10\*10 2 Lanes Flap Barriers 1 Set & P Type Gate 1 Qty

<u>Bangalore- Total Staff-600</u> Ground Floor- 2 Lanes Flap Barrier 1 Set & P Type Gate 1 INR 1st floor A Wing - 2 Lanes Flap Barriers 1 Set & P Type Gate 1 1st floor B Wing - 2 Lanes Flap Barriers 1 Set & P Type Gate 1