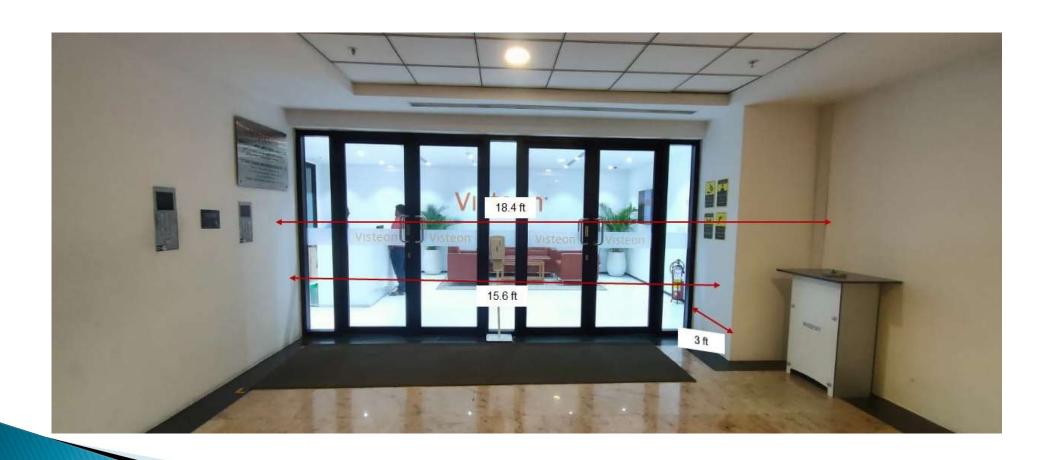

### Conceptual Sketch Of All Location Chennai – Total Staff – 1180 Length\* Width – 15.6\*3

Ground Floor- 2 Lanes Flap Barrier 1 Set & P Type Gate 1 Qty INR Floor 5th - 2 Lanes Flap Barriers 1 Set & P Type Gate 1 Qty Floor 6th - 2 Lanes Flap Barriers 1 Set & P Type Gate 1 Qty

#### Coimbatore- Total Staff-250 Length\* Width-10\*10 2 Lanes Flap Barriers 1 Set & P Type Gate 1 Qty

<u>Bangalore- Total Staff-600</u> Ground Floor- 2 Lanes Flap Barrier 1 Set & P Type Gate 1 INR 1st floor A Wing - 2 Lanes Flap Barriers 1 Set & P Type Gate 1 1st floor B Wing - 2 Lanes Flap Barriers 1 Set & P Type Gate 1