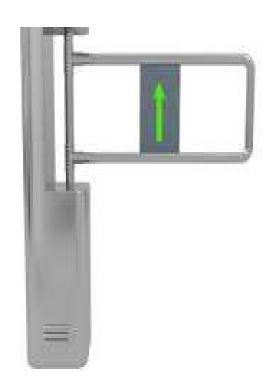

## Solution by Daccess

- Daccess team visited to Visteon Pune office for understanding & studying these issues and provide the cost effective solution.
- We offered 2 lane flap barrier and 1"P" type swing gate for permitting the access in entry office premises.
- 2 lane flap barrier allows and monitor the access of employee and visitor's.
- P type swing gate allows and monitor the access of Handicap people and movement of luggage.
- Both the systems are operated by using RFID Card Device. User have to show the card to get the access.



Note: Flap Gate internal cabling job (Reader to Controller) will be carried by DAccess. We required 3 seprate interlink conduits for same. (please consider Switch/BMS/Power conduit separately)





#### 3 Lane flap barrier



#### P type swing gate





### Conceptual Sketch Of All Location Chennai – Total Staff – 1180 Length\* Width – 15.6\*3

Ground Floor- 2 Lanes Flap Barrier 1 Set & P Type Gate 1 Qty INR Floor 5th - 2 Lanes Flap Barriers 1 Set & P Type Gate 1 Qty Floor 6th - 2 Lanes Flap Barriers 1 Set & P Type Gate 1 Qty



## Trivandrum-Total Staff-120 Length\* Width-8.4\*3 1 Lane Flap Barriers 1 Set & P Type Gate 1 Qt



#### Coimbatore- Total Staff-250 Length\* Width-10\*10 2 Lanes Flap Barriers 1 Set & P Type Gate 1 Qty



<u>Bangalore- Total Staff-600</u> Ground Floor- 2 Lanes Flap Barrier 1 Set & P Type Gate 1 INR 1st floor A Wing - 2 Lanes Flap Barriers 1 Set & P Type Gate 1 1st floor B Wing - 2 Lanes Flap Barriers 1 Set & P Type Gate 1







## Access Control System for All Location with their make model no & software

| D