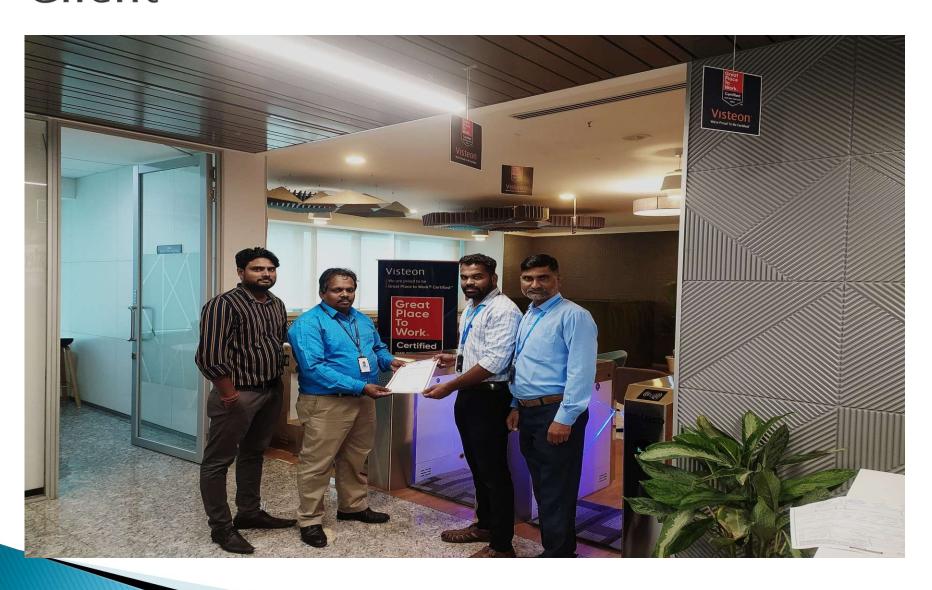

barriers prove to be very useful in places where there is a huge flow of people.
- 2. There are extremely helpful to the guard as they assist in controlling the inflow and outflow of people.
- 3. The sensor based flap barriers or the ones which synced access control system will reduce the security breach by restricting the entry of unauthorized entrant.
- 4. Control the walk flow.
- 5.Less man power.
- 6.Exact head count.
- 7.Limited personal access.
- 8. Quality product assures good longevity.
- 9. Cost effective solution.
- 10. Easily square part availability.
- 11. Various report generation
- 12. High speed controllers.
- 13.Secured database.
- 14.Easy to use software.
- 15. Unique RFID Technology.

## After Installation Images-







## Successful Installation certificate by Client



### Flap barrier installation videos-

- ...\Visteon Pune site installation video.mp4
- ...\Visteon Trivendram site installation video.mp4
- ...\Visteon Chennai site installation video.mp4
- ...\Visteon banglore site installtion video.mp4
- ..\Visteon Coimbatore site installation video.mp4



## Thank You!