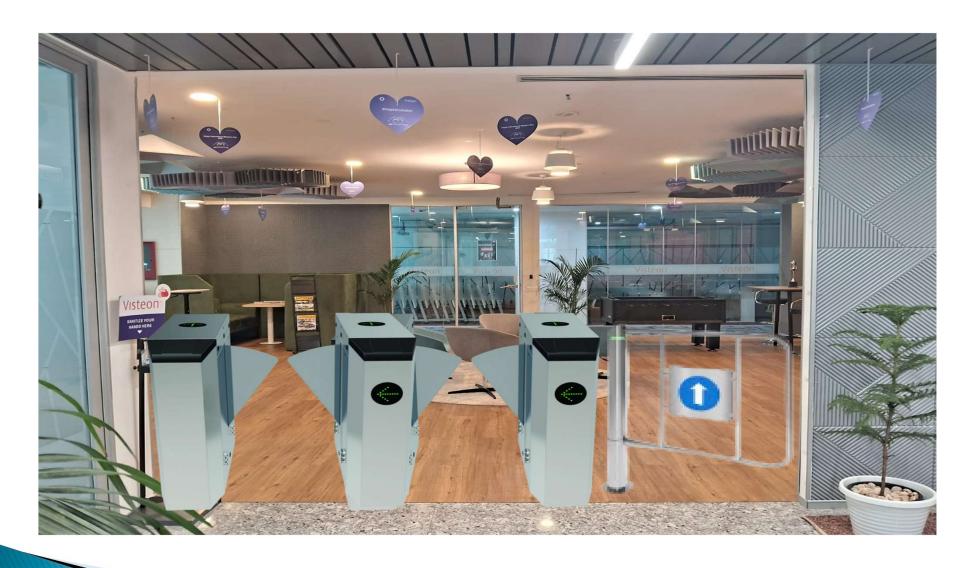

## Solution by Daccess

- Daccess team visited to Visteon Pune office for understanding & studying these issues and provide the cost effective solution.
- We offered 2 lane flap barrier and 1"P" type swing gate for permitting the access in entry office premises.
- 2 lane flap barrier allows and monitor the access of employee and visitor's.
- P type swing gate allows and monitor the access of Handicap people and movement of luggage.
- Both the systems are operated by using RFID Card Device. User have to show the card to get the access.

#### 3 Lane flap barrier

#### P type swing gate