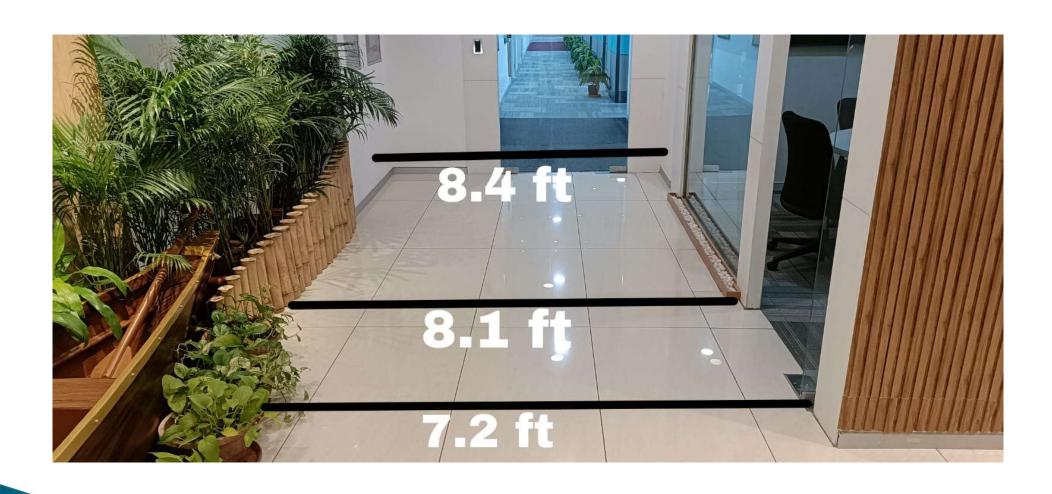

## Trivandrum-Total Staff-120 Length\* Width-8.4\*3 1 Lane Flap Barriers 1 Set & P Type Gate 1 Qt