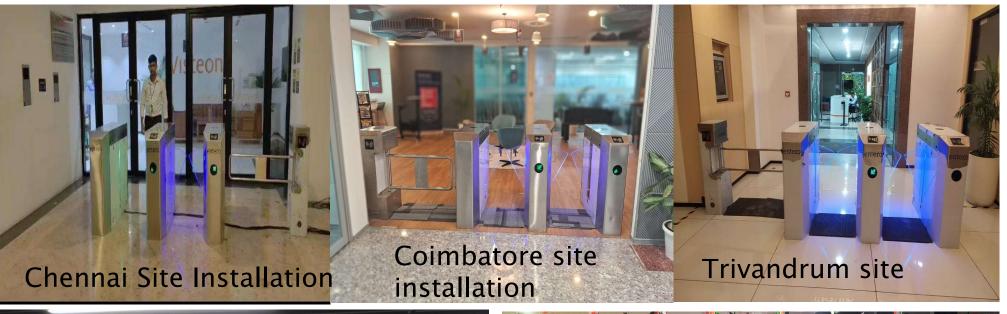

ACCESS Security solutions

### **Benefits**:

- 1. Flap barriers prove to be very useful in places where there is a huge flow of people.
- 2. There are extremely helpful to the guard as they assist in controlling the inflow and outflow of people.
- 3. The sensor based flap barriers or the ones which synced access control system will reduce the security breach by restricting the entry of unauthorized entrant.
- 4. Control the walk flow.
- 5.Less man power.
- 6.Exact head count.
- 7.Limited personal access.
- 8. Quality product assures good longevity.
- 9. Cost effective solution.
- 10. Easily square part availability.
- 11. Various report generation
- 12. High speed controllers.
- 13.Secured database.
- 14.Easy to use software.
- 15. Unique RFID Technology.

## After Installation Images-







## Successful Installation certificate by Client



### Flap barrier installation videos-

- ...\Visteon Pune site installation video.mp4
- ...\Visteon Trivendram site installation video.mp4
- ...\Visteon Chennai site installation video.mp4
- ...\Visteon banglore site installtion video.mp4
- ..\Visteon Coimbatore site installation video.mp4



## Thank You!